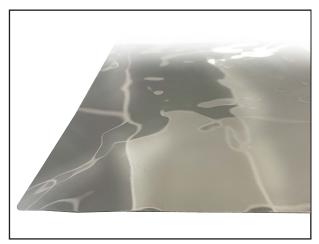

## WAVETEC 3D T 2/3

WaveTEC 3D products are innovative wall cladding solutions which offer a modern and contemporary aesthetic. Through ground breaking production techniques free form shapes and designs are formed using high quality metals.

Measurements and data are approximate. Confirm with a sample

| Material           | Stainless Steel, Steel, Aluminum, Bronze, Copper      |
|--------------------|-------------------------------------------------------|
| Thickness          | 0.8 mm, 2 mm, 1 mm                                    |
| Standard Width     | 1400 mm                                               |
| Maximum Width      | 3000 mm                                               |
| Depth              | N/A                                                   |
| Perforation Option | Yes                                                   |
| Weight (kg/m2*)    | 6.34, 8.25, 7.85                                      |
| Surface:           | Polished                                              |
| Maintenance:       | Cleaning with air jet or a damp cloth, not detergents |